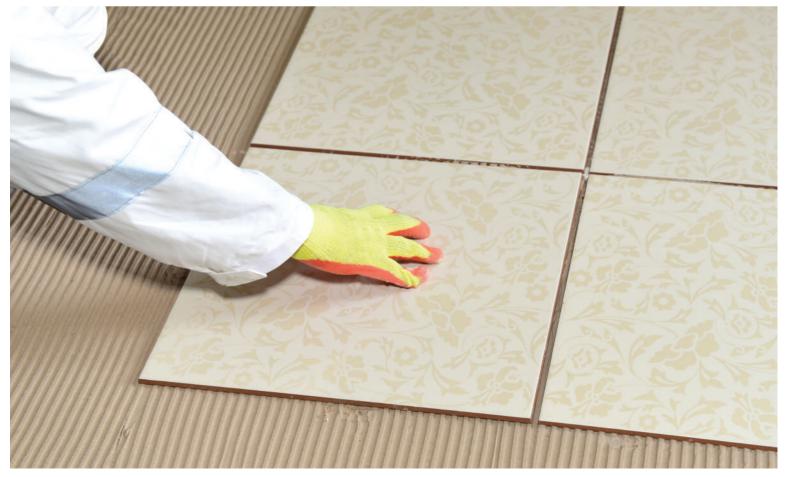

Premium
TILEFIX BF1000

Premium grade for fixing ceramic & porcelain tiles on walls & floors.

Product classification to C1T & ANSI 118.4.

Suitable on dry and wet areas of concrete, screed, mortar, masonry walls & plaster surfaces.

Available in grey and white colors.

Packing in 25 kg paper bags.

High Premium TILEFIX BF1100 High-Premium grade for fixing ceramic, porcelain and natural stone tiles on walls & floors.

Product classification to C2TE & ANSI 118.4.

Suitable on dry and wet areas of concrete, screed, mortar, masonry walls & plaster surfaces.

Suitable for pool areas.

Available in grey and white colors.

Packing in 25 kg paper bags.

Ultra Premium

**TILEFIX BF1200** 