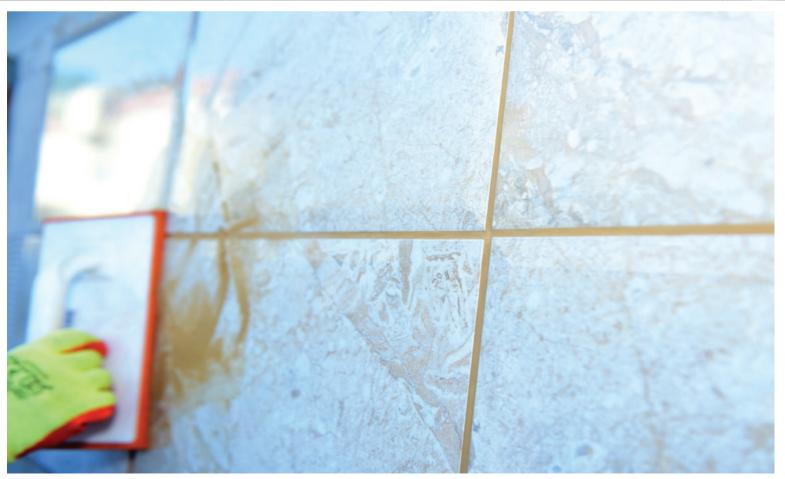

## TILE GROUTS

Premium colorfill bf2000

Premium grade tile grout for ceramic and porcelain tiles

Product classification to CG1.

Suitable on dry and wet areas.

Available in white & different colors.

Packing in 25 kg paper bags.

Ultra-Premium grade tile grout for all kind of tiles & natural stones.

Water proofed, high abrasion and stain resistance for critical applications like pool areas.

Product classification to CG2WA.

Suitable on dry and wet areas.