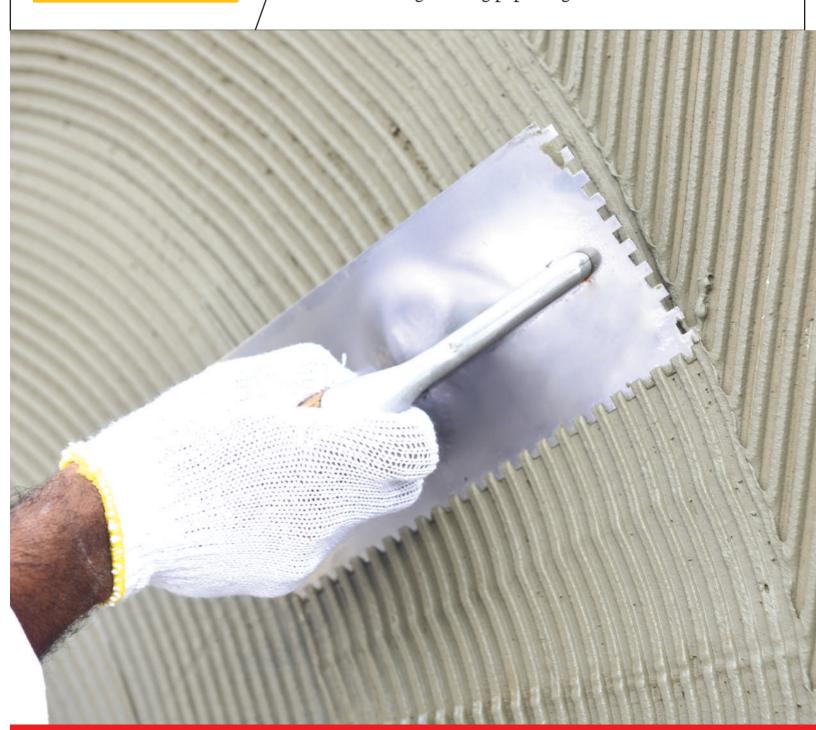

Premium
TILEFIX BF1000

Premium grade for fixing ceramic & porcelain tiles on walls & floors.

Product classification to C1T & ANSI 118.4.

Suitable on dry and wet areas of concrete, screed, mortar, masonry walls & plaster surfaces.

Available in grey and white colors.

Packing in 25 kg paper bags.

High Premium TILEFIX BF1100 High-Premium grade for fixing ceramic, porcelain and natural stone tiles on walls & floors.

Product classification to C2TE & ANSI 118.4.

Suitable on dry and wet areas of concrete, screed, mortar, masonry walls & plaster surfaces.

Suitable for pool areas.

Available in grey and white colors.

Packing in 25 kg paper bags.

Ultra Premium

**TILEFIX BF1200** 